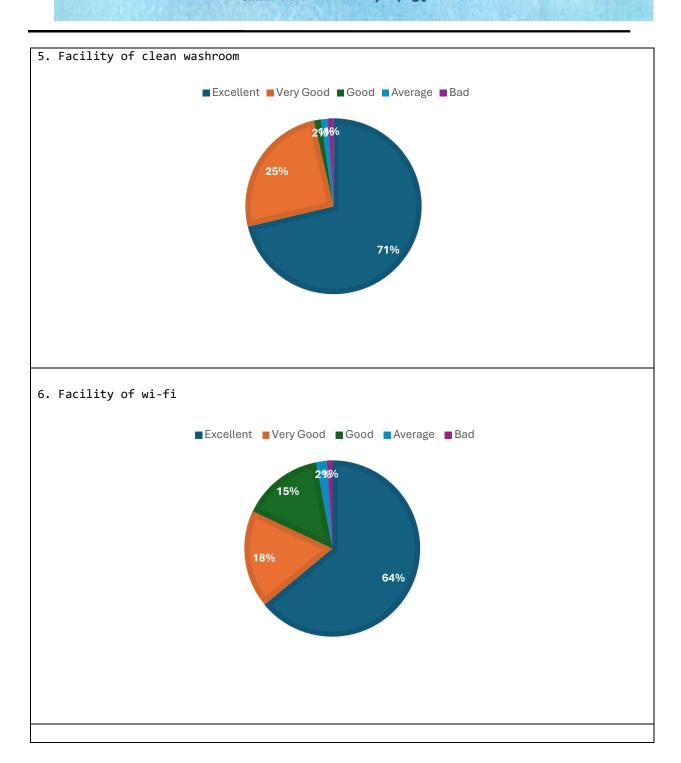

## **Question Wise Score**

| SI No.                | Question                   | Score |
|-----------------------|----------------------------|-------|
|                       |                            |       |
| OVERALL AVERAGE SCORE |                            | 3.55  |
| 1                     | Facility of good classroom | 3.57  |
| 2                     | Facility of Drinking Water | 3.55  |
| 3                     | Facility of canteen        | 3.60  |
| 4                     | Facility of common room    | 3.37  |
| 5                     | Facility of clean washroom | 3.64  |
| 6                     | Facility of wi-fi          | 3.42  |
| 7                     | Facility of cycle stand    | 3.73  |

## **Question Wise Feedback Statistics Graphs**

SHYAMSUNDARPUR PATNA • PANSKURA • PURBA MEDINIPUR • PIN - 721139 • Phone - 03228-255030 email - siddhinathmahavidyalaya@gmail.com

SHYAMSUNDARPUR PATNA • PANSKURA • PURBA MEDINIPUR • PIN - 721139 • Phone - 03228-255030 email - siddhinathmahavidyalaya@gmail.com