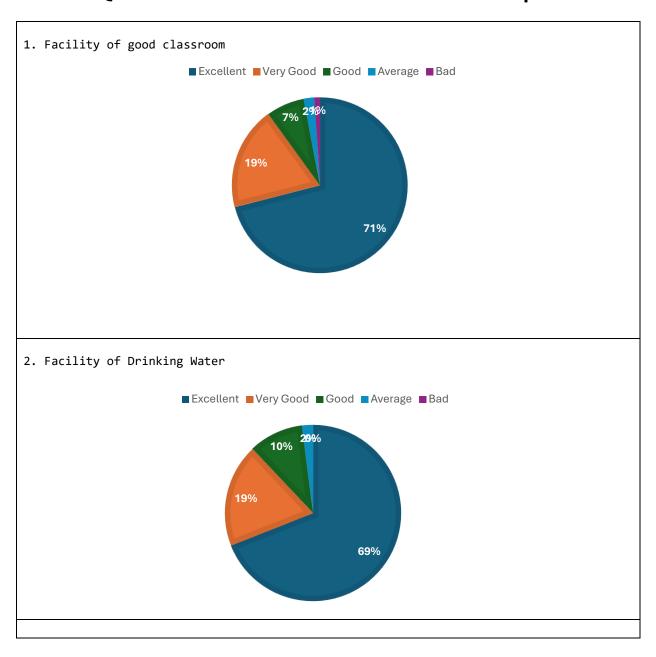

## **Question Wise Score**

| SI No.                | Question                   | Score |
|-----------------------|----------------------------|-------|
|                       |                            |       |
| OVERALL AVERAGE SCORE |                            | 3.55  |
| 1                     | Facility of good classroom | 3.57  |
| 2                     | Facility of Drinking Water | 3.55  |
| 3                     | Facility of canteen        | 3.60  |
| 4                     | Facility of common room    | 3.37  |
| 5                     | Facility of clean washroom | 3.64  |
| 6                     | Facility of wi-fi          | 3.42  |
| 7                     | Facility of cycle stand    | 3.73  |

## **Question Wise Feedback Statistics Graphs**

SHYAMSUNDARPUR PATNA • PANSKURA • PURBA MEDINIPUR • PIN - 721139 • Phone - 03228-255030 email - siddhinathmahavidyalaya@gmail.com

SHYAMSUNDARPUR PATNA • PANSKURA • PURBA MEDINIPUR • PIN - 721139 • Phone - 03228-255030 email - siddhinathmahavidyalaya@gmail.com