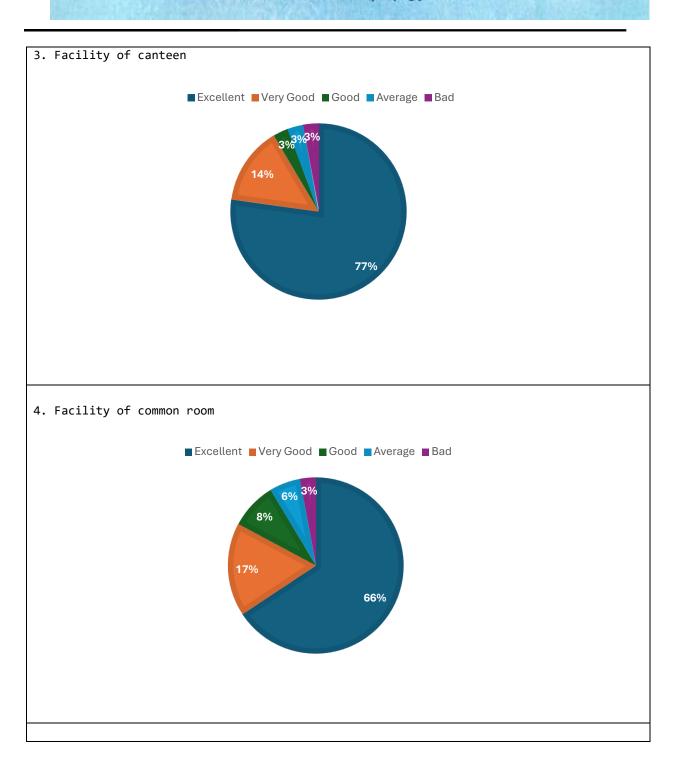

## **Question Wise Score**

| SI No.                | Question                   | Score |
|-----------------------|----------------------------|-------|
|                       |                            |       |
| OVERALL AVERAGE SCORE |                            | 3.55  |
| 1                     | Facility of good classroom | 3.57  |
| 2                     | Facility of Drinking Water | 3.55  |
| 3                     | Facility of canteen        | 3.60  |
| 4                     | Facility of common room    | 3.37  |
| 5                     | Facility of clean washroom | 3.64  |
| 6                     | Facility of wi-fi          | 3.42  |
| 7                     | Facility of cycle stand    | 3.73  |

## **Question Wise Feedback Statistics Graphs**

SHYAMSUNDARPUR PATNA • PANSKURA • PURBA MEDINIPUR • PIN - 721139 • Phone - 03228-255030 email - siddhinathmahavidyalaya@gmail.com

SHYAMSUNDARPUR PATNA • PANSKURA • PURBA MEDINIPUR • PIN - 721139 • Phone - 03228-255030 email - siddhinathmahavidyalaya@gmail.com