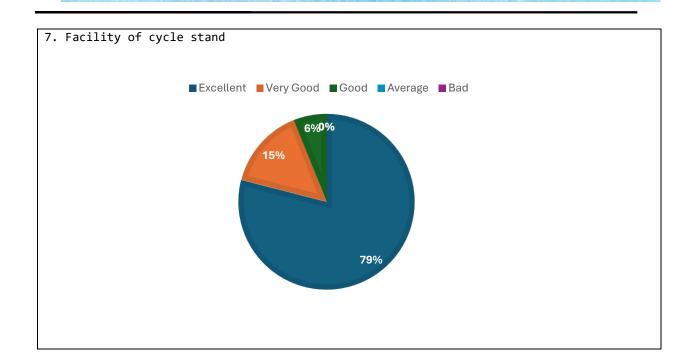

## **Question Wise Score**

| SI No.                | Question                   | Score |
|-----------------------|----------------------------|-------|
|                       |                            |       |
| OVERALL AVERAGE SCORE |                            | 3.55  |
| 1                     | Facility of good classroom | 3.57  |
| 2                     | Facility of Drinking Water | 3.55  |
| 3                     | Facility of canteen        | 3.60  |
| 4                     | Facility of common room    | 3.37  |
| 5                     | Facility of clean washroom | 3.64  |
| 6                     | Facility of wi-fi          | 3.42  |
| 7                     | Facility of cycle stand    | 3.73  |

## **Question Wise Feedback Statistics Graphs**

SHYAMSUNDARPUR PATNA • PANSKURA • PURBA MEDINIPUR • PIN - 721139 • Phone - 03228-255030 email - siddhinathmahavidyalaya@gmail.com

SHYAMSUNDARPUR PATNA • PANSKURA • PURBA MEDINIPUR • PIN - 721139 • Phone - 03228-255030 email - siddhinathmahavidyalaya@gmail.com